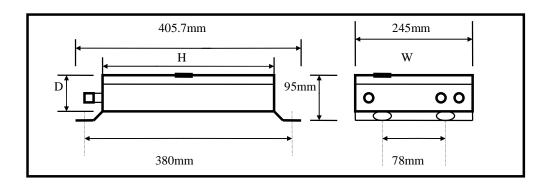

## **MECHANICAL**

Dimensions: Height (H): 350mm

Width (W): 245mm Depth (D): 80mm

Weight: 10 lbs.

Construction: Water proof 1.2mm cold rolled sheet steel, folded and spot welded.

Finish: Light grey hammer epoxy powder paint and sealed to provide environmental protection.