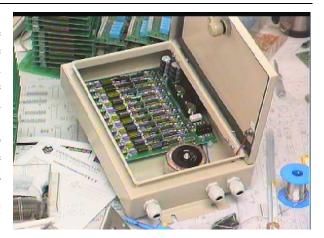

## ET-1001/ET-1001L RS-422 Line Distributor Unit

The ET-1001 star data unit is a solid state interface for data communication to multiple remote equipment locations. The ET-1001 has an input terminal and ten outputs terminals are provided for connecting remote equipment and next ET-1001 unit.

Each output port has a receive data LED to indicate data communication from the remote equipment and one transmit LED to indicate data communication to the remote equipment.

The ET-1001 is powered by an AC 220V/110V/24V power supply.

## **MECHANICAL**

Dimensions: Height (H): 350mm

Width (W): 245mm Depth (D): 80mm

Weight: 10 lbs.

Construction: Water proof 1.2mm cold rolled sheet steel, folded and spot welded.

Finish: Light grey hammer epoxy powder paint and sealed to provide environmental protection.

Mounting: Can be for left or right-hand opening and the case can be fitted up against a side wall since the door

opens within its width. Door could be opened to 90 degrees.

Input Voltage:220v AV/110v AV/24v AC